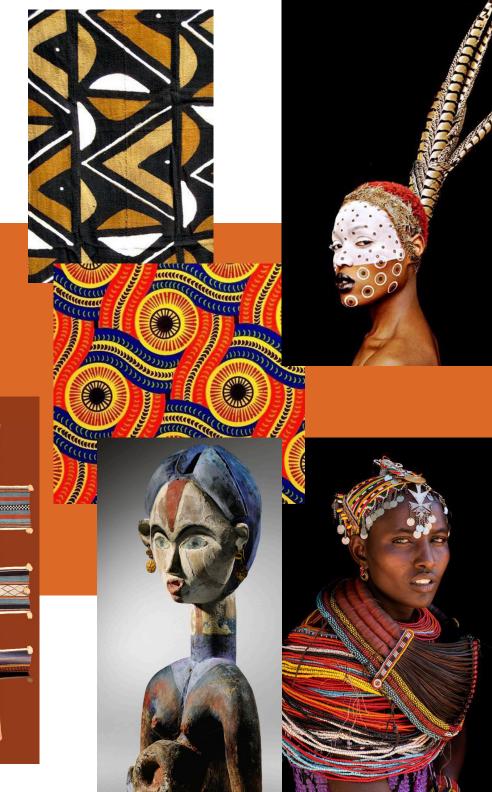

African colours presented through beadwork, prints, special fabric

and finishing.

The last collection is a mix of elements of Madagascar A touch of animalier, jungle and flowers to remember the "wildness" of Africa mixed with ethnic design revisited in a graffiti key.