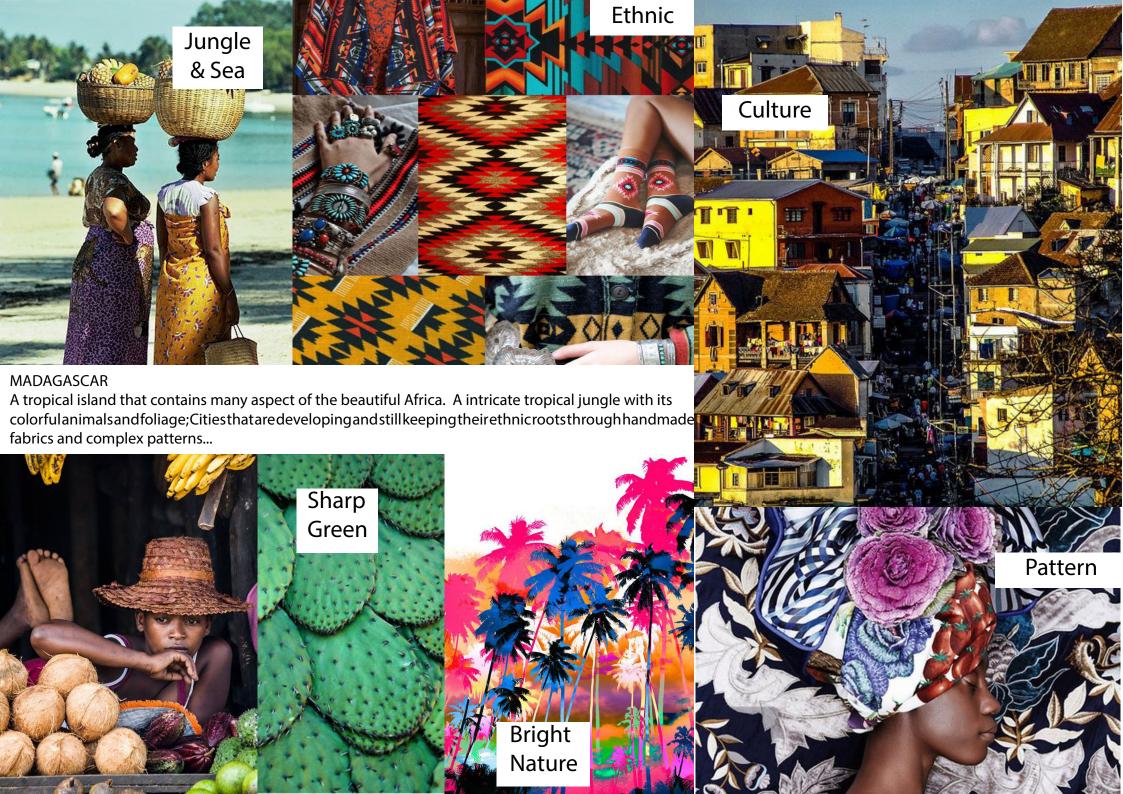

The city life, streets, stamps, markets, architectures, graffiti of different natures takeshapesthroughpatch, coloreffects and fabrics to resemble the city "textures".

Minimal

The Ethnic feelings that surround Madagascar is its real nature and culture. Intensified patterns made in small and exaggerated scales.

African colours presented through beadwork, prints, special fabric

and finishing.

The last collection is a mix of elements of Madagascar A touch of animalier, jungle and flowers to remember the "wildness" of Africa mixed with ethnic design revisited in a graffiti key.