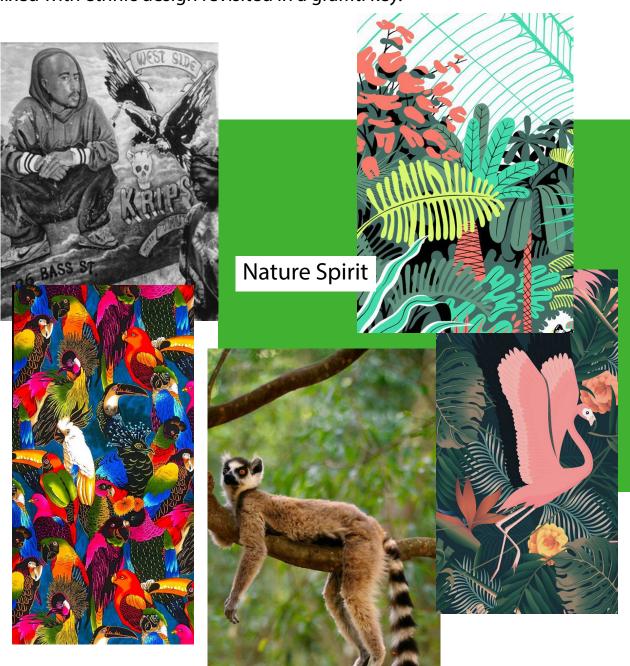

# I.F BY EVA COLLECTION THEME SUMMER 2018

by

**ARIANNA SORINI** 

IN COLLABORATION WITH CREATIVE CAPITAL

Botanical theme print. The foliage of the jungle is the protagonist in different forms and tints. One is definitely more psycho tropical with satured colors and allover texture while the other is almost in its synthetic form focused in the details

African colours presented through beadwork, prints, special fabric

and finishing.

The last collection is a mix of elements of Madagascar A touch of animalier, jungle and flowers to remember the "wildness" of Africa mixed with ethnic design revisited in a graffiti key.