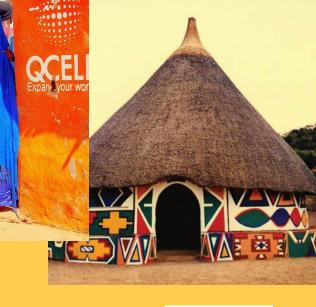

African colours presented through beadwork, prints, special fabric

and finishing.

The last collection is a mix of elements of Madagascar A touch of animalier, jungle and flowers to remember the "wildness" of Africa mixed with ethnic design revisited in a graffiti key.