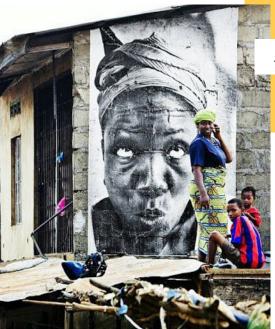

The city life, streets, stamps, markets, architectures, graffiti of different natures takeshapesthroughpatch, coloreffects and fabrics to resemble the city "textures".

Minimal

The Ethnic feelings that surround Madagascar is its real nature and culture. Intensified patterns made in small and exaggerated scales.