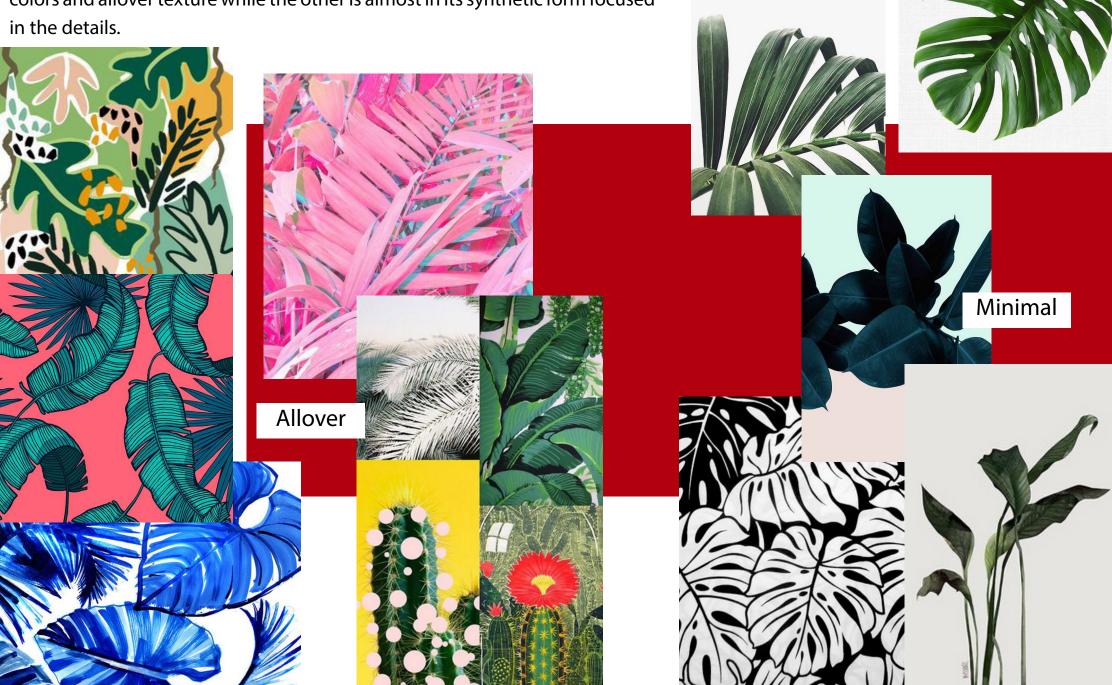

# I.F BY EVA COLLECTION THEME SUMMER 2018

by

**ARIANNA SORINI** 

IN COLLABORATION WITH CREATIVE CAPITAL

Botanical theme print. The foliage of the jungle is the protagonist in different forms and tints. One is definitely more psycho tropical with satured colors and allover texture while the other is almost in its synthetic form focused in the details