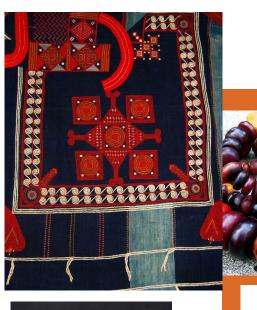

African colours presented through beadwork, prints, special fabric

and finishing.

The last collection is a mix of elements of Madagascar A touch of animalier, jungle and flowers to remember the "wildness" of Africa mixed with ethnic design revisited in a graffiti key.