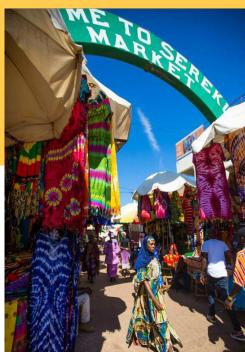

The city life, streets, stamps, markets, architectures, graffiti of different natures takeshapesthroughpatch, coloreffects and fabrics to resemble the city "textures".

Minimal

The Ethnic feelings that surround Madagascar is its real nature and culture. Intensified patterns made in small and exaggerated scales.

African colours presented through beadwork, prints, special fabric

and finishing.

The last collection is a mix of elements of Madagascar A touch of animalier, jungle and flowers to remember the "wildness" of Africa mixed with ethnic design revisited in a graffiti key.