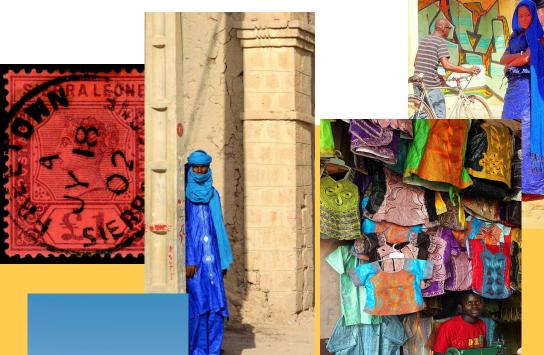

The city life, streets, stamps, markets, architectures, graffiti of different natures takeshapesthroughpatch, coloreffects and fabrics to resemble the city "textures".

Minimal

The Ethnic feelings that surround Madagascar is its real nature and culture. Intensified patterns made in small and exaggerated scales.