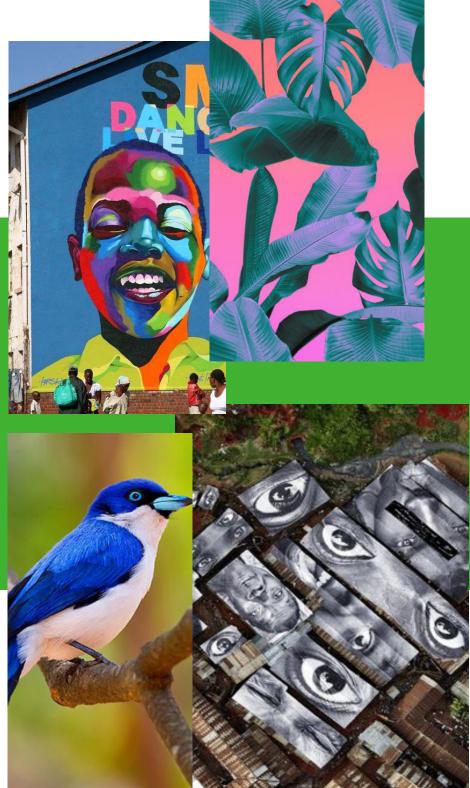

The city life, streets, stamps, markets, architectures, graffiti of different natures takeshapesthroughpatch, coloreffects and fabrics to resemble the city "textures".

Minimal

The Ethnic feelings that surround Madagascar is its real nature and culture. Intensified patterns made in small and exaggerated scales.

African colours presented through beadwork, prints, special fabric

and finishing.

The last collection is a mix of elements of Madagascar A touch of animalier, jungle and flowers to remember the "wildness" of Africa mixed with ethnic design revisited in a graffiti key.