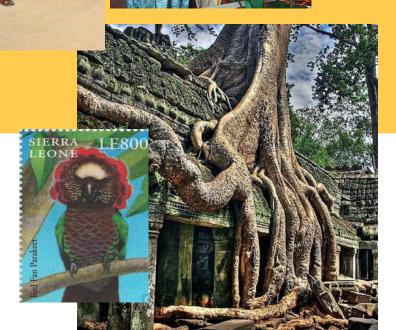

The city life, streets, stamps, markets, architectures, graffiti of different natures takeshapesthroughpatch, coloreffects and fabrics to resemble the city "textures".

Minimal

The Ethnic feelings that surround Madagascar is its real nature and culture. Intensified patterns made in small and exaggerated scales.

African colours presented through beadwork, prints, special fabric

and finishing.

The last collection is a mix of elements of Madagascar A touch of animalier, jungle and flowers to remember the "wildness" of Africa mixed with ethnic design revisited in a graffiti key.