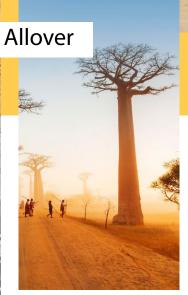

# I.F BY EVA COLLECTION THEME SUMMER 2018

by

**ARIANNA SORINI** 

IN COLLABORATION WITH CREATIVE CAPITAL

Botanical theme print. The foliage of the jungle is the protagonist in different forms and tints. One is definitely more psycho tropical with satured colors and allover texture while the other is almost in its synthetic form focused in the details

The city life, streets, stamps, markets, architectures, graffiti of different natures takeshapesthroughpatch, coloreffects and fabrics to resemble the city "textures".

Minimal

The Ethnic feelings that surround Madagascar is its real nature and culture. Intensified patterns made in small and exaggerated scales.