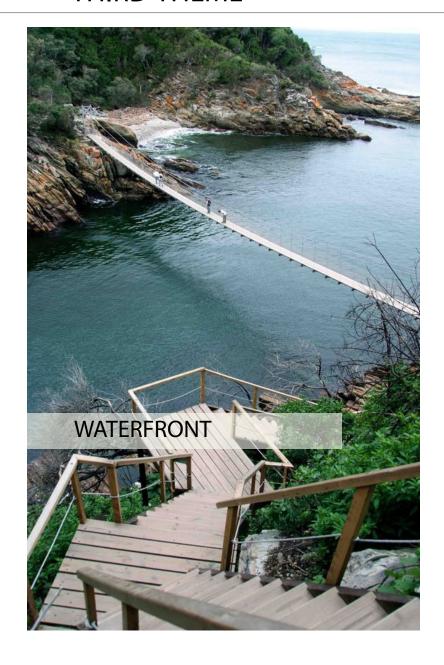

#### 3.2 CAPE TOWN THIRD THEME

#### 3.4 WATERFRONT APPLICATION IN THE COLLECTION

Iridiscent fabrics are used to create a similar effect of the sea, that changes and reflects the lights always differentlly.