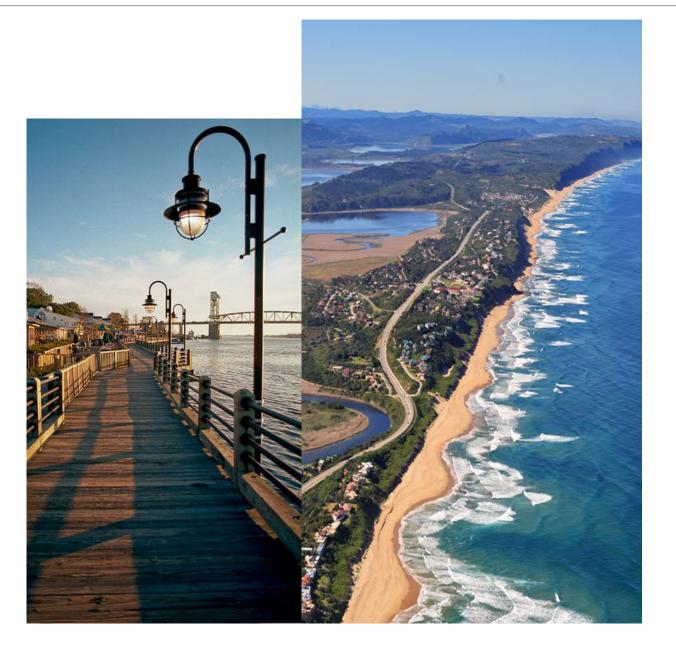

#### 3.4 WATERFRONT APPLICATION IN THE COLLECTION

Iridiscent fabrics are used to create a similar effect of the sea, that changes and reflects the lights always differentlly.