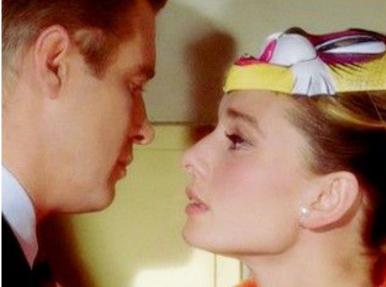

# BREAKFAST AT TIFFANY'S

Audrey Hepburn simbol of elegance and purity

Hepburn's portrayal of Holly Golightly as the naïve and eccentric socialite is often considered

to be one of the actress's most memorable.

She looked stunning and chic as a greek goddess.

Audrey Hepburn personifies fully a pure and blooming beauty.