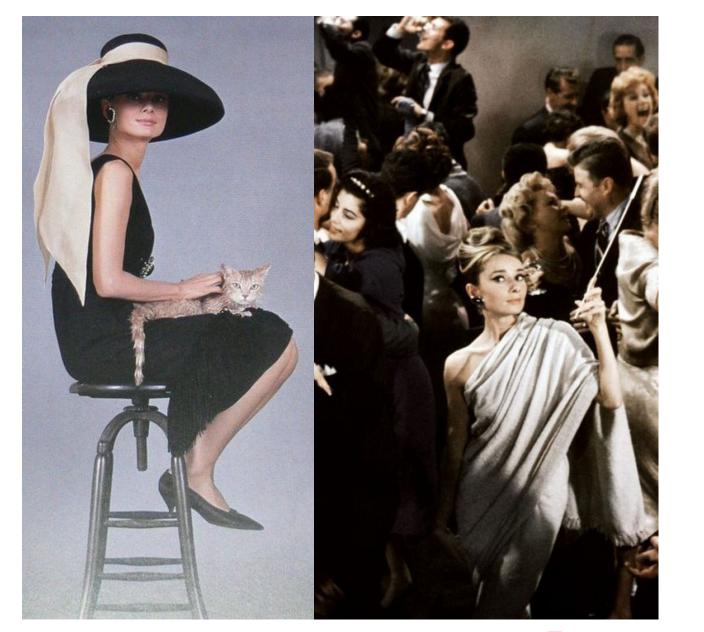

# EVA OUXIU COLLECTION THEME SPRING 2018

by ARIANNA SORINI

IN COLLABORATION WITH CREATIVE CAPITAL



# BREAKFAST AT TIFFANY'S

Audrey Hepburn simbol of elegance and purity

Hepburn's portrayal of Holly Golightly as the naïve and eccentric socialite is often considered

to be one of the actress's most memorable.

She looked stunning and chic as a greek goddess.

Audrey Hepburn personifies fully a pure and blooming beauty.

## 1.2 BREAKFAST AT TIFFANY'S FIRST THEME







## 2.2 BREAKFAST AT TIFFANY'S SECOND THEME







#### 2.3 BREAKFAST AT TIFFANY'S SILHOUETTE



# 3.2 BREAKFAST AT TIFFANY'S THIRD THEME















# 4.2 BREAKFAST AT TIFFANY'S FOURTH THEME





#### 4.3 BREAKFAST AT TIFFANY'S SIMPLY ELEGANT