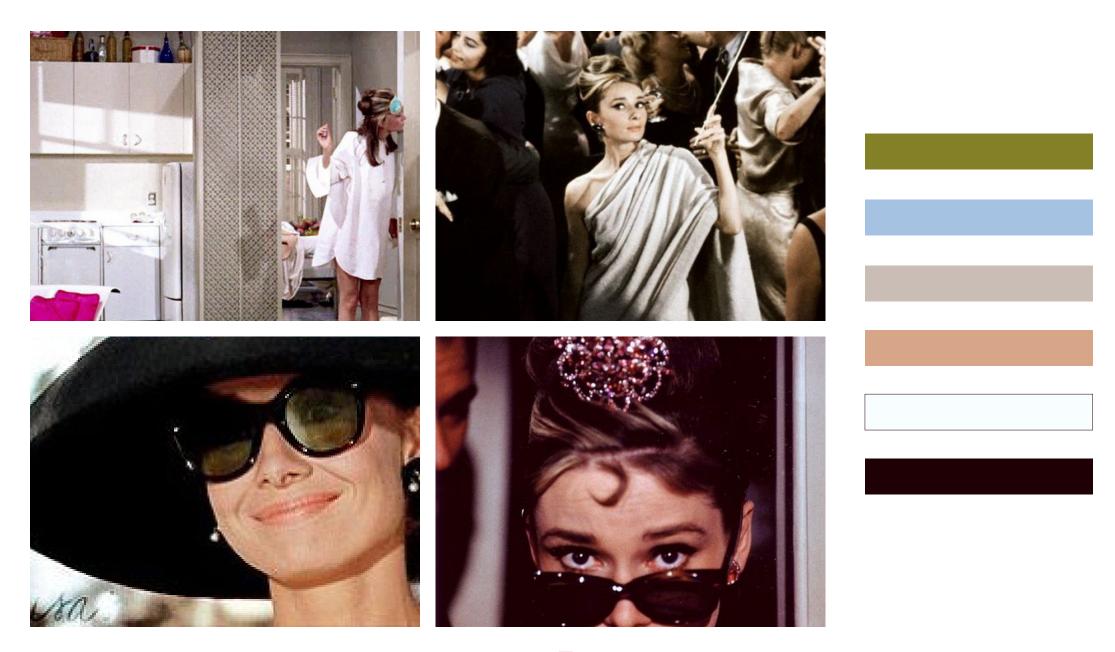

# EVA OUXIU COLLECTION THEME SPRING 2018

by ARIANNA SORINI

IN COLLABORATION WITH CREATIVE CAPITAL



# BREAKFAST AT TIFFANY'S

Audrey Hepburn simbol of elegance and purity

Hepburn's portrayal of Holly Golightly as the naïve and eccentric socialite is often considered

to be one of the actress's most memorable.

She looked stunning and chic as a greek goddess.

Audrey Hepburn personifies fully a pure and blooming beauty.

## 1.2 BREAKFAST AT TIFFANY'S FIRST THEME







## 2.2 BREAKFAST AT TIFFANY'S SECOND THEME







#### 2.3 BREAKFAST AT TIFFANY'S SILHOUETTE



# 3.2 BREAKFAST AT TIFFANY'S THIRD THEME















# 4.2 BREAKFAST AT TIFFANY'S FOURTH THEME





#### 4.3 BREAKFAST AT TIFFANY'S SIMPLY ELEGANT