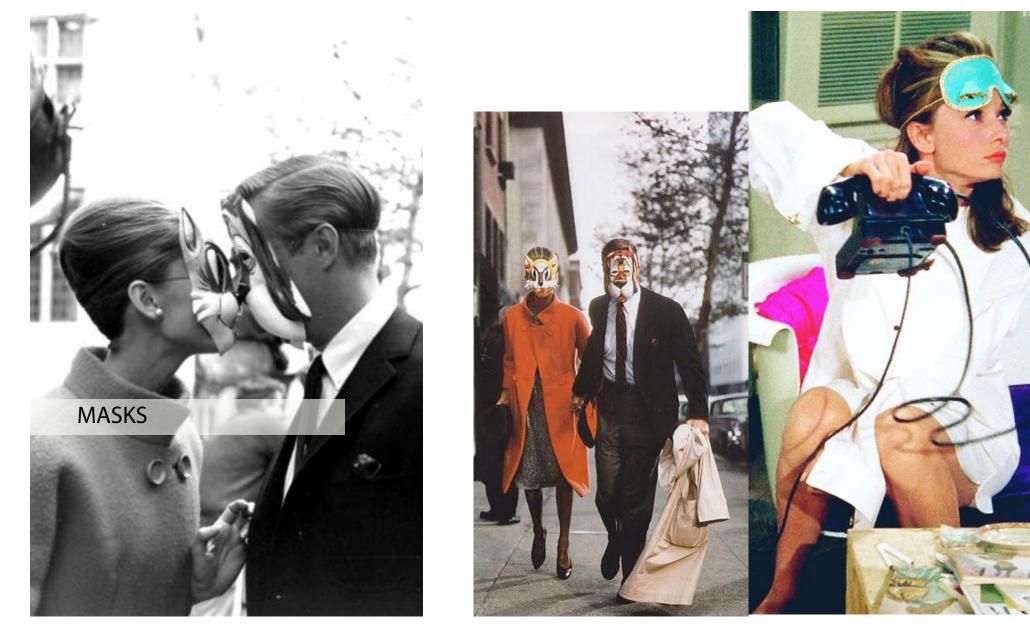

# EVA OUXIU COLLECTION THEME SPRING 2018

by ARIANNA SORINI

IN COLLABORATION WITH CREATIVE CAPITAL



# BREAKFAST AT TIFFANY'S

Audrey Hepburn simbol of elegance and purity

Hepburn's portrayal of Holly Golightly as the naïve and eccentric socialite is often considered

to be one of the actress's most memorable.

She looked stunning and chic as a greek goddess.

Audrey Hepburn personifies fully a pure and blooming beauty.

## 1.2 BREAKFAST AT TIFFANY'S FIRST THEME







## 2.2 BREAKFAST AT TIFFANY'S SECOND THEME







#### 2.3 BREAKFAST AT TIFFANY'S SILHOUETTE



# 3.2 BREAKFAST AT TIFFANY'S THIRD THEME















# 4.2 BREAKFAST AT TIFFANY'S FOURTH THEME





#### 4.3 BREAKFAST AT TIFFANY'S SIMPLY ELEGANT