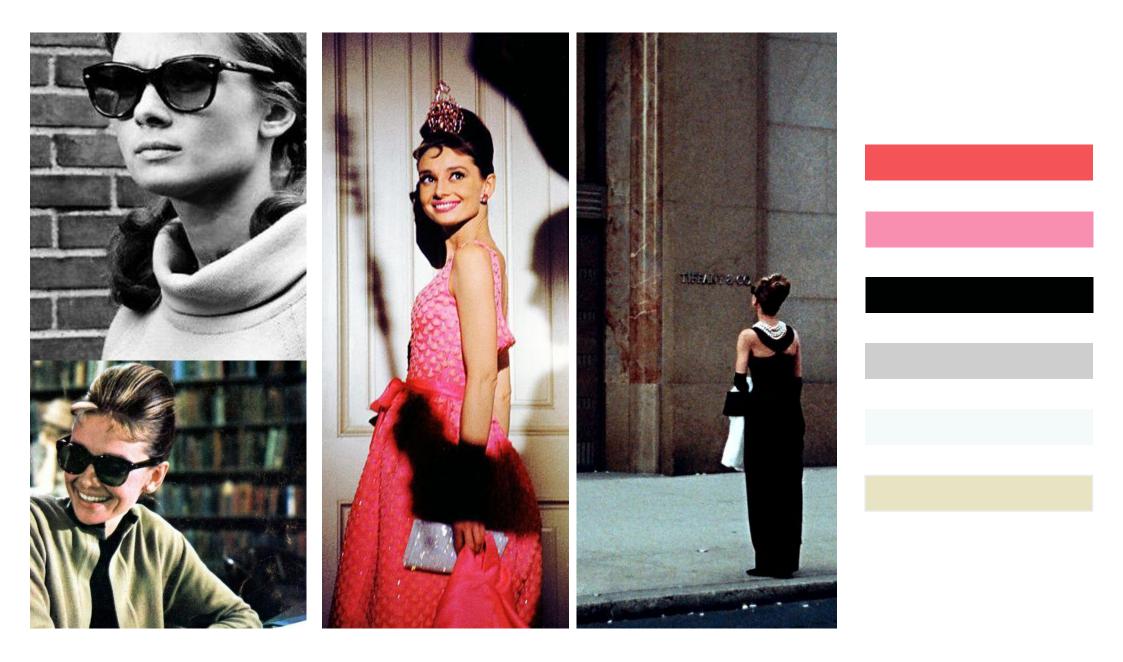

# BREAKFAST AT TIFFANY'S

Audrey Hepburn simbol of elegance and purity

Hepburn's portrayal of Holly Golightly as the naïve and eccentric socialite is often considered

to be one of the actress's most memorable.

She looked stunning and chic as a greek goddess.

Audrey Hepburn personifies fully a pure and blooming beauty.