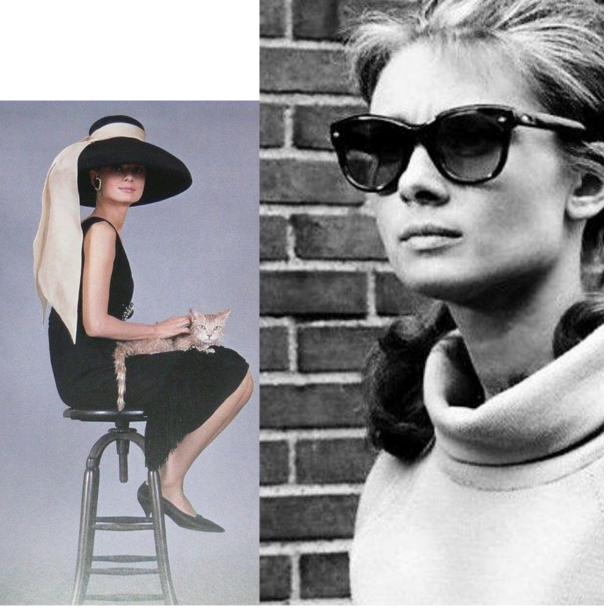

# EVA OUXIU COLLECTION THEME SPRING 2018

by ARIANNA SORINI

IN COLLABORATION WITH CREATIVE CAPITAL



# BREAKFAST AT TIFFANY'S

Audrey Hepburn simbol of elegance and purity

Hepburn's portrayal of Holly Golightly as the naïve and eccentric socialite is often considered

to be one of the actress's most memorable.

She looked stunning and chic as a greek goddess.

Audrey Hepburn personifies fully a pure and blooming beauty.

## 1.2 BREAKFAST AT TIFFANY'S FIRST THEME







## 2.2 BREAKFAST AT TIFFANY'S SECOND THEME







#### 2.3 BREAKFAST AT TIFFANY'S SILHOUETTE



# 3.2 BREAKFAST AT TIFFANY'S THIRD THEME















# 4.2 BREAKFAST AT TIFFANY'S FOURTH THEME





#### 4.3 BREAKFAST AT TIFFANY'S SIMPLY ELEGANT