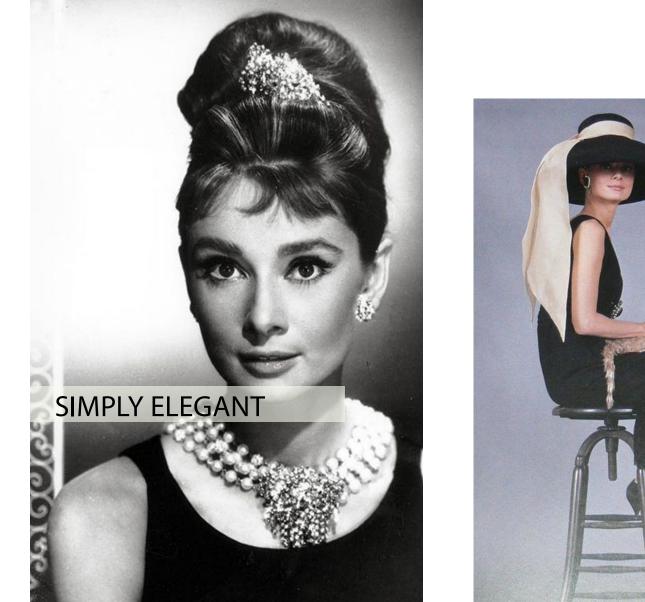

# EVA OUXIU COLLECTION THEME SPRING 2018

by ARIANNA SORINI

IN COLLABORATION WITH CREATIVE CAPITAL



# BREAKFAST AT TIFFANY'S

Audrey Hepburn simbol of elegance and purity

Hepburn's portrayal of Holly Golightly as the naïve and eccentric socialite is often considered

to be one of the actress's most memorable.

She looked stunning and chic as a greek goddess.

Audrey Hepburn personifies fully a pure and blooming beauty.

## 1.2 BREAKFAST AT TIFFANY'S FIRST THEME







## 2.2 BREAKFAST AT TIFFANY'S SECOND THEME







#### 2.3 BREAKFAST AT TIFFANY'S SILHOUETTE



# 3.2 BREAKFAST AT TIFFANY'S THIRD THEME















# 4.2 BREAKFAST AT TIFFANY'S FOURTH THEME





#### 4.3 BREAKFAST AT TIFFANY'S SIMPLY ELEGANT